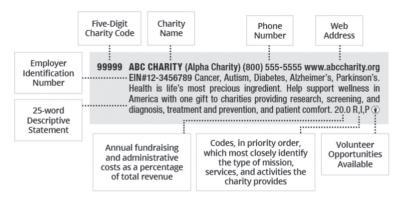

### What is the CFC Charity List?

The Charity List is a web-based and paper display of local, national, and international organizations that have met CFC eligibility requirements. Key features include the organization's five-digit CFC code, IRS Business Master File name (shown in parentheses if it is "doing business as" another name), a 25-word statement of purpose, and its administrative and fund-raising expense rate (AFR).

#### Sample Charity Listing

11405 ABC Charity (Alpha-Charity) (800) 555-5555 www.abccharity.org EIN#123456789 ABC Charity attacks the causes of hunger and poverty by promoting effective and innovative community-based solutions that create self-reliance, economic justice, and food security. 15.8%

## What factors should I consider when choosing a charity?

Follow your heart and your head when selecting a charity. The EIN, AFR, and Service Categories are included to help you identify organizations that meet your interests and performance standards.

The Internal Revenue Service (IRS) issues the **Employer Identification Number (EIN)**. You can use the EIN to obtain additional information about an organization from the IRS. IRS data is at <u>https://www.irs.</u> gov/charities-non-profits/exempt-organizations-business-masterfile-extract-eo-bmf. Or you can use other sources such as the Better Business Bureau, Charity Navigator, Guidestar, or other charity rating organizations. Please Note: You may find an organization's tax-exempt status is under an umbrella organization (such as a parent organization or headquarters).

The **Administrative and Fund-raising Rate (AFR)** represents the percentage of dollars spent on expenses other than services. The CFC calculates the AFR as a percentage of the organization's total support and revenue. If you have questions about an AFR ratio, review the CFC procedures for computing that on the <u>CFC application</u>. You also may ask to review its IRS Form 990, which is available to the public and often posted on the organization's website.

The **Service Categories (Taxonomy Codes)** categorize the types of services that most charitable organizations offer. Charities self-select up to three alphabetical codes (shown below) for inclusion in the CFC charity list. CFC assigns the category "Z" (Other) to charities that did not select at least one category.